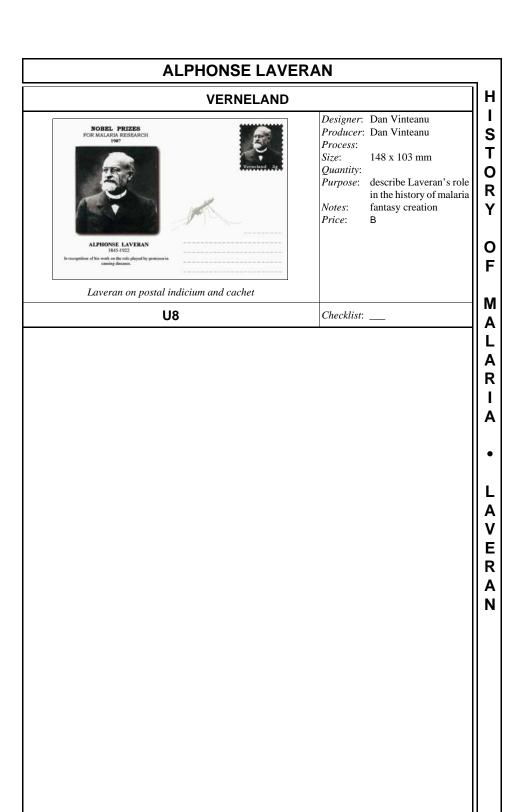

| 2a                                                                                                                                                                                                                         |                           |                    | Checklist: _                | _                                           | 21              |





| ALPHONSE LAVERAN                |  |  |  |  |
|---------------------------------|--|--|--|--|
| H<br>I<br>S<br>T<br>O<br>R<br>Y |  |  |  |  |
| O<br>F                          |  |  |  |  |
| M<br>A<br>L<br>A<br>R<br>I<br>A |  |  |  |  |
| LAVERAN                         |  |  |  |  |
| 24                              |  |  |  |  |

## **ALPHONSE LAVERAN** Н **RELATED MATERIAL** Description: bronze medal comm e m o r a t i n g Laveran's winning MASSIONARY S Т the Nobel Prize 80 mm; 217 grams Size: 0 Designer: R. Alevedo R Producer: Υ Process: 1,000 Quantity: seriel number on Notes: edge; produced in 1994 0 Price: Е RM1 Checklist: \_ M Α Α R Α Α ٧ Ε R Α N

|                                 | ALPHONSE LAVERAN |
|---------------------------------|------------------|
| H<br>I<br>S<br>T<br>