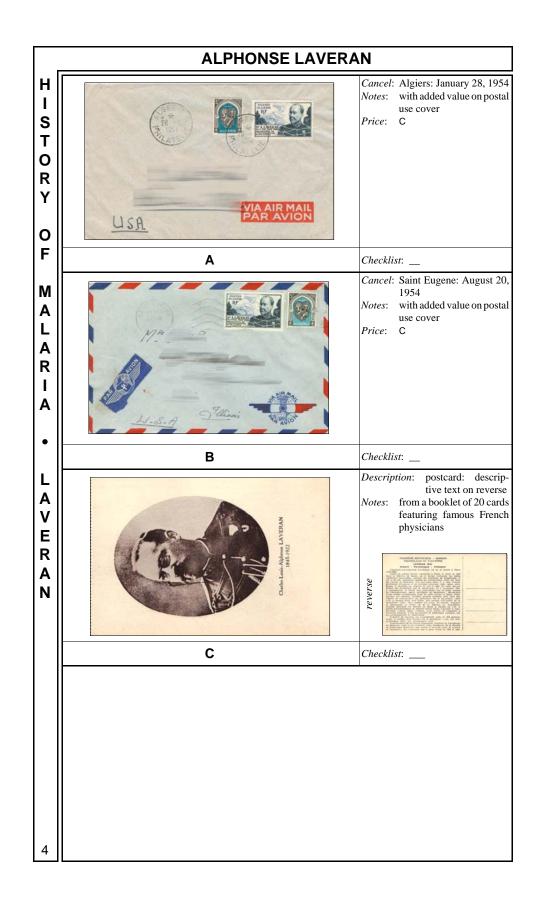

#### 1845-1922

A French army surgeon working in Constantine, Algeria, Charles Louis Alphonse Laveran was the first to notice parasites in the blood of a patient suffering from malaria.