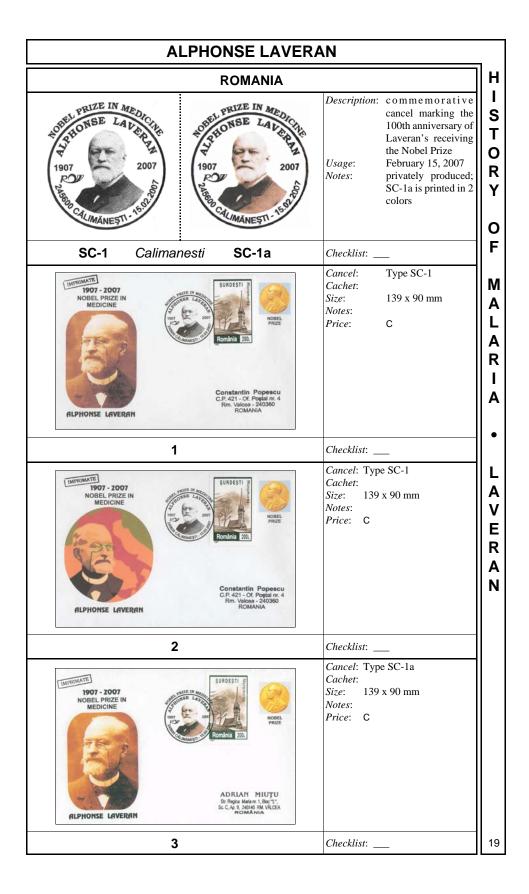

ld be collected in pairs or margin singles Price: 2048i Checklist: \_ Ε R Α N

|        | ALPHONSE LAVERAN |
|--------|------------------|
| H      |                  |
| S<br>T |                  |
| O<br>R |                  |
| Y      |                  |
| O<br>F |                  |
| M      |                  |
| A<br>L |                  |
| A<br>R |                  |
| I<br>A |                  |
|        |                  |
| L      |                  |
| A<br>V |                  |
| E<br>R |                  |
| A<br>N |                  |
| IN     |                  |
|        |                  |
|        |                  |
|        |                  |
|        |                  |
|        |                  |
|        |                  |
| 18     |                  |





| ALPHONSE LAVERAN                                                                                                                                                                                                                                                                                                                                                                                                                                                                                                                                                                                                                                                            |