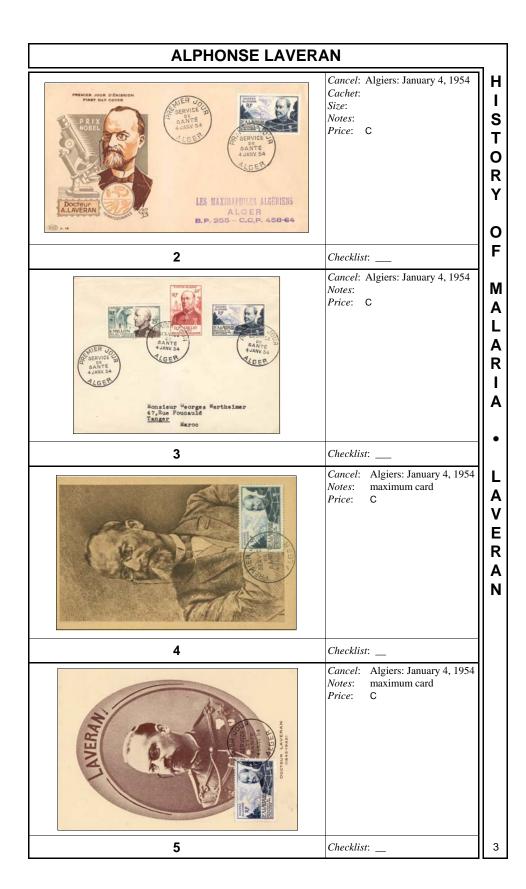

#### **ALGERIA**

Laveran

Issue Date: January 4, 1954

Designer: Producer:

Process:

engraved

Quantity: Perforations: 13

Margins: Purpose: publicize the military health service

Notes:

Price:

252

Checklist:

unused .

used\_

Description: date block of 4

other