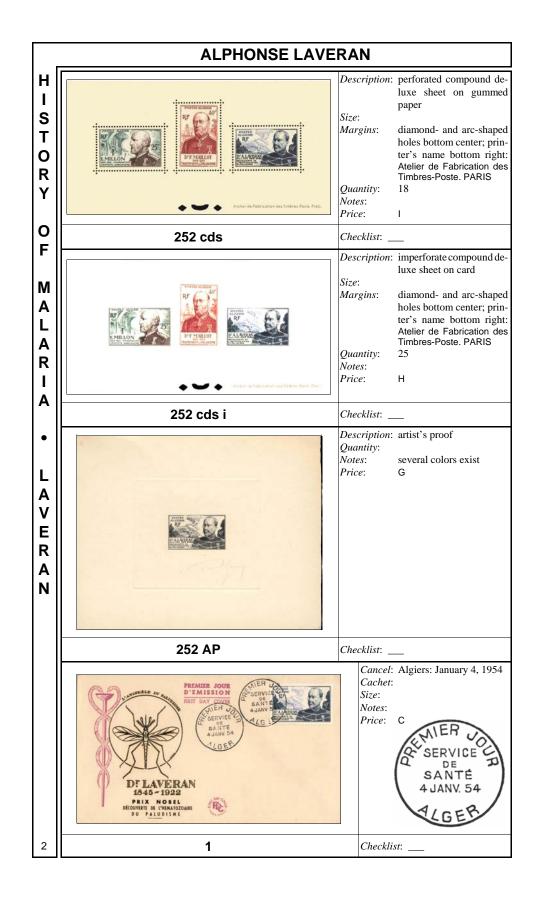

geon working in Constantine, Algeria, Charles Louis Alphonse Laveran was the first to notice parasites in the blood of a patient suffering from malaria.

#### **ALGERIA**



Laveran

Issue Date: January 4, 1954

Designer: Producer:

Process:

engraved

Quantity: Perforations: 13

Margins: Purpose: publicize the military health service

Notes:

Price:

252

Checklist:

unused .

used\_

Description: date block of 4

other

Quantity:

printing date Notes: Price:

252 db



Checklist: \_

Description: imperforate Quantity:

Notes: should be collected in pairs or margin singles

Price:

252 i

Checklist: \_



Description: trial color proof

Quantity: Notes:

printing date

Price: D (for 1-color); E (for 2- or 3-color)

252 tc

Checklist: \_

Н

ı S

Т

0 R

Υ

0

F

M

Α

Α R

Α ٧ Ε R

Α

N











## **ALPHONSE LAVERAN**

### **CHINA - PRC**



Laveran on postal card



Issue Date: 2009 Designer: Producer: Process: Quantity:

Purpose: honor Laveran

Notes: image side likely applied privately Price:

Checklist: \_\_ Α



Issue Date: 2009

Designer: Producer: Process: Quantity:

Purpose: honor Laveran as a 1907

Nobel Prize winner

as A: different image on Notes: front; image side likely

applied privately

Price:

Checklist: \_\_\_\_

Н

I S Т 0 R Υ

0

F

M

Α

Α

R

I

Α

Ε

R

Α Ν

| ALPHONSE LAVERAN                |  |  |  |  |
|---------------------------------|--|--|--|--|
| H<br>I<br>S<br>T<br>O<br>R<br>Y |  |  |  |  |
| O<br>F                          |  |  |  |  |
| M<br>A<br>L<br>A<br>R<br>I<br>A |  |  |  |  |
| L L                             |  |  |  |  |
| AVER