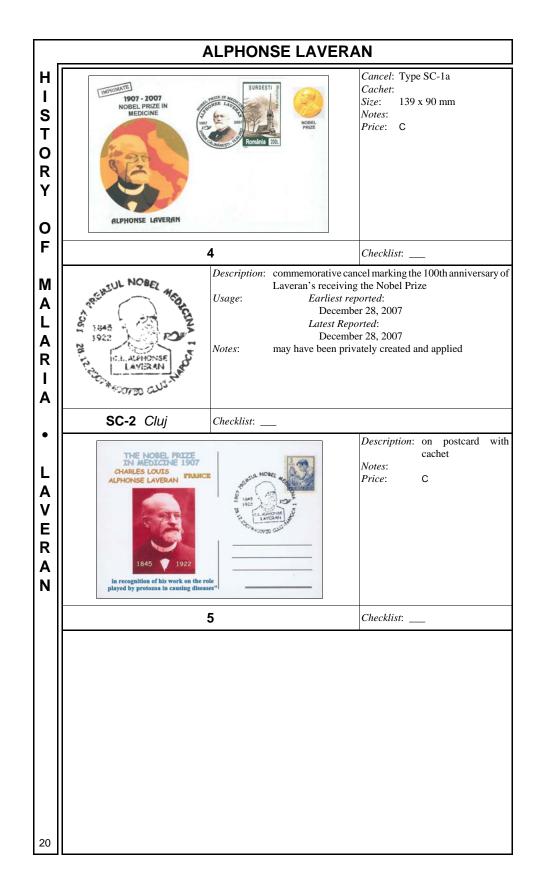

be collected in pairs or margin singles Price: 2048i Checklist: \_ Ε R Α N

|        | ALPHONSE LAVERAN |
|--------|------------------|
| H      |                  |
| S<br>T |                  |
| O<br>R |                  |
| Y      |                  |
| O<br>F |                  |
| M      |                  |
| A<br>L |                  |
| A<br>R |                  |
| I<br>A |                  |
|        |                  |
| L      |                  |
| A<br>V |                  |
| E<br>R |                  |
| A<br>N |                  |
| IN     |                  |
|        |                  |
|        |                  |
|        |                  |
|        |                  |
|        |                  |
|        |                  |
| 18     |                  |





| ALPHONSE LAVERAN                                                                                                                                                                                                                                                                                                                                                                                                                                                                                                                                                                                                                                                            |