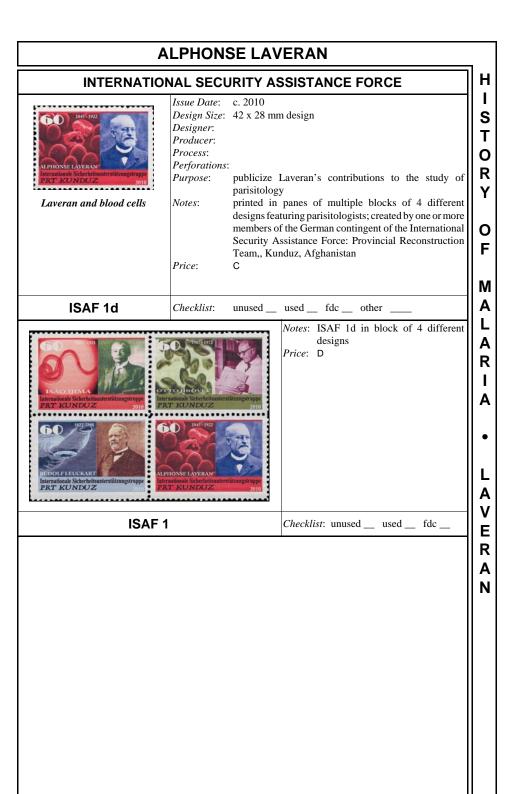

y: 0 Perforations: R Margins: clear: stamp design includes perforations Purpose: honor Laveran and publicize the centenary of the Υ Nobel Prize Notes: Price: С 0 Laveran F (2007) Checklist: unused \_\_ used \_\_ fdc \_\_ other \_\_ M Α Α R Ε R Α N

|                                 | ALPHONSE LAVERAN |
|---------------------------------|------------------|
| H                               |                  |
| S<br>T                          |                  |
| O<br>R<br>Y                     |                  |
| O<br>F                          |                  |
| M<br>A<br>L<br>A<br>R<br>I<br>A |                  |
| •                               |                  |
| L A V E R A N                   |                  |
| 14                              |                  |



|                                 | ALPHONSE LAVERAN |
|---------------------------------|------------------|
| H                               |                  |
| S<br>T                          |                  |
| O<br>R<br>Y                     |                  |
| O<br>F                          |                  |
| M<br>A<br>L<br>A<br>R<br>I<br>A |                  |
| •                               |                  |
| L A V E R A N                   |                  |
| 16                              |                  |

### **ALPHONSE LAVERAN** Н **KOREA - NORTH** I Issue Date: March 20, 1981 Designer: S Producer: Т Process: lithography Quantity: 0 Perforations: 11¾ x 11½ R Margins: Purpose: part of an 8-stamp issue overprinted to honor Laveran and other winners