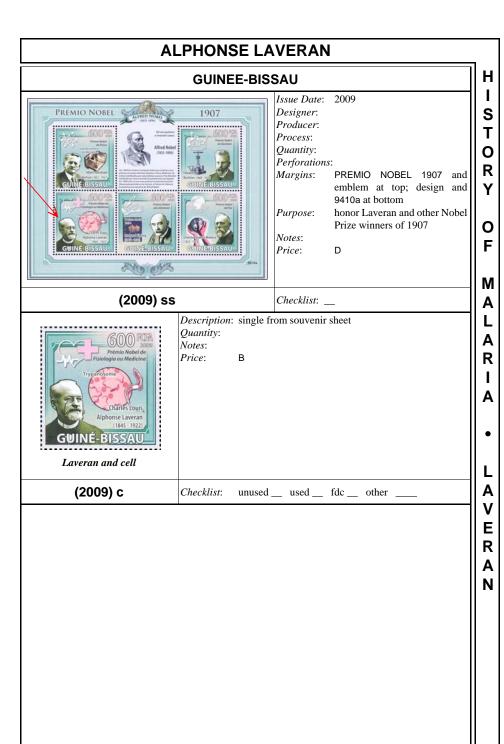

|  |

## **ALPHONSE LAVERAN**

### **FRANCE**



Laveran in cachet

1

Description: Laveran cachet on philatelic event card

Libourne: January 13, 1989

Cancel: Notes: publicizes the 1989 Libourne Philatelic Exposition featuring the

work of the Military Medical Service over seas

Price:

EXPOSITION PHILATELIQUE MEDECINE MILITAIRE VUE PAR L'OUTRE-MER LIBOURNE - 29.01.1989

LIBOURNE 13-1-89

Checklist: \_\_

0 M Α Α R I Α • Α ٧ Ε R Α N

Н

I

S

Т

0

R

Y

| ALPHONSE LAVERAN                |  |  |  |  |
|---------------------------------|--|--|--|--|
| H<br>I<br>S<br>T<br>O<br>R<br>Y |  |  |  |  |
| O<br>F                          |  |  |  |  |
| M<br>A<br>L<br>A<br>R<br>I<br>A |  |  |  |  |
| LAVERAN                         |  |  |  |  |
| 10                              |  |  |  |  |



| ALPHONSE LAVERAN                |  |  |  |  |
|---------------------------------|--|--|--|--|
| H<br>I<br>S<br>T<br>O<br>R<br>Y |  |  |  |  |
| O<br>F                          |  |  |  |  |
| M<br>A<br>L<br>A<br>R<br>I<br>A |  |  |  |  |
| LAVERAN                         |  |  |  |  |
| 12                              |  |  |  |  |

# **ALPHONSE LAVERAN** Н **GUYANA** I Issue Date: 2007 Designer: Producer: S GUYANA \$3500 Т Process: Quantity: 0 Perforations: R Margins: clear: stamp design includes perforations Purpose: honor Laveran and publicize the centenary of the Υ Nobel Prize Notes: Price: С 0 Laveran F (2007) Checklist: unused \_\_ used \_\_ fdc \_\_ other \_\_ M Α Α R Ε R Α N

|                                 | ALPHONSE LAVERAN |
|---------------------------------|-------------