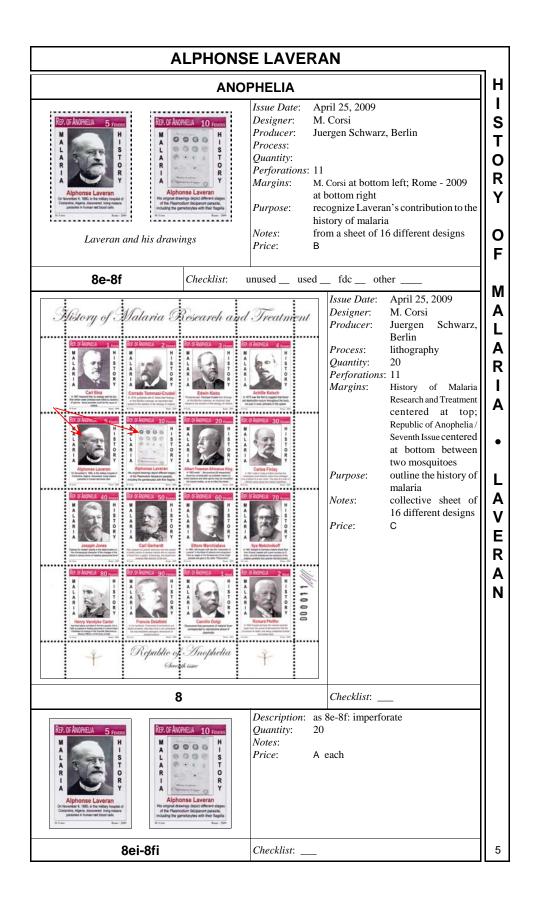

### **CHINA - PRC**

Laveran on postal card

Issue Date: 2009 Designer: Producer: Process: Quantity:

Purpose: honor Laveran

Notes: image side likely applied privately Price:

Checklist: \_\_ Α

Issue Date: 2009

Designer: Producer: Process: Quantity:

Purpose: honor Laveran as a 1907

Nobel Prize winner

as A: different image on Notes: front; image side likely

applied privately

Price:

Checklist: \_\_\_\_

Н