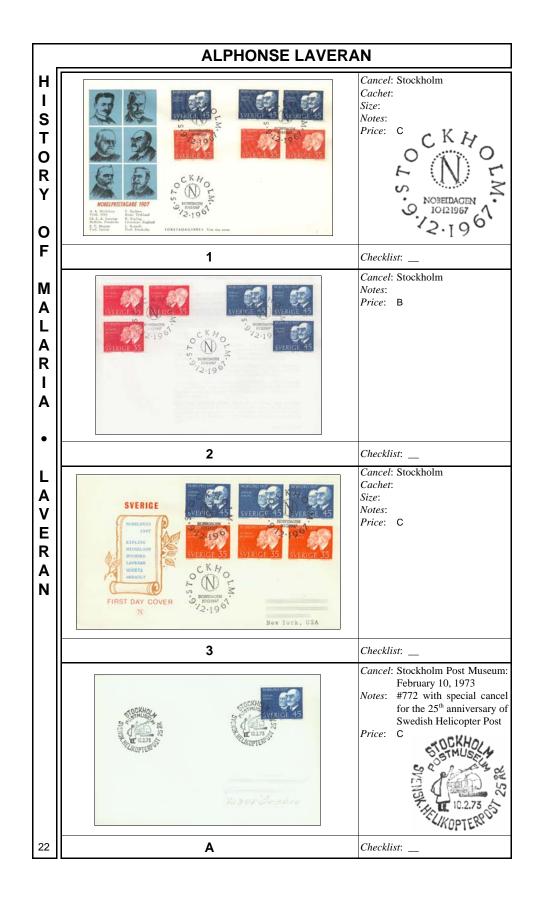

| ALPHONSE LAVERAN                                                                                                                                                                                                                                                                                                                                                                                                                                                                                                                                                                                                                                                            |                                                                                                                                                                                                                            |                           |                    |                             |                                             | _               |
|-----------------------------------------------------------------------------------------------------------------------------------------------------------------------------------------------------------------------------------------------------------------------------------------------------------------------------------------------------------------------------------------------------------------------------------------------------------------------------------------------------------------------------------------------------------------------------------------------------------------------------------------------------------------------------|----------------------------------------------------------------------------------------------------------------------------------------------------------------------------------------------------------------------------|---------------------------|--------------------|-----------------------------|---------------------------------------------|-----------------|
| SWEDEN                                                                                                                                                                                                                                                                                                                                                                                                                                                                                                                                                                                                                                                                      |                                                                                                                                                                                                                            |                           |                    |                             |                                             | Н               |
| NOBELPRIS 1907 LAVERAN RIPLING SVERIGE 45  Laveran and Kipling                                                                                                                                                                                                                                                                                                                                                                                                                                                                                                                                                                                                              | Description: Issue Date: Designer: Producer: Process: Perforations: Purpose: Notes:                                                                                                                                        | engraved 12½ honor Nobe   | , 1967<br>I Prize  | winners                     | Kipling; coil stamp  Jobel Prize winners of | I S T O R Y O F |
| 770                                                                                                                                                                                                                                                                                                                                                                                                                                                                                                                                                                                                                                                                         | Checklist:                                                                                                                                                                                                                 | unused                    | used _             | _ fdc oth                   | ner                                         | М               |
| NOBELFRIS 1907 LAVELAN RIPLING SVERIGE 45                                                                                                                                                                                                                                                                                                                                                                                                                                                                                                                                                                                                                                   | Description:<br>Notes:<br>Price:                                                                                                                                                                                           |                           | uir from<br>om the | n booklet<br>issue exist wi | th perforations on four                     | ALARIA .        |
| 772                                                                                                                                                                                                                                                                                                                                                                                                                                                                                                                                                                                                                                                                         | Checklist:                                                                                                                                                                                                                 | unused                    | used _             | _ fdc oth                   | ner                                         | LA              |
| Life språk med LINGUAPHONE  Ni får en Sepråkg provelking gratis, om Ni slinder in kapongen på eista aldan.  Nositirios 1001  SVERIGE 45  SVERIGE 45 | PRESENTKUPONG Charles for Linguaphones 5-spräkigs provsikva LINGUAPHONE-INSTITUTET ANNOSSAMAN as 300cmontaine karamatevacing, spray Stad posts och utan (splaidate E. 5-sprikigs prov Alva med motoranania karamatevacing. | Adress 10 frim 8 rks 4:50 | COVET              |                             | booklet pane of 10                          | VERAN           |
| 772                                                                                                                                                                                                                                                                                                                                                                                                                                                                                                                                                                                                                                                                         | 2a                                                                                                                                                                                                                         |                           |                    | Checklist: _                | _                                           | 21              |